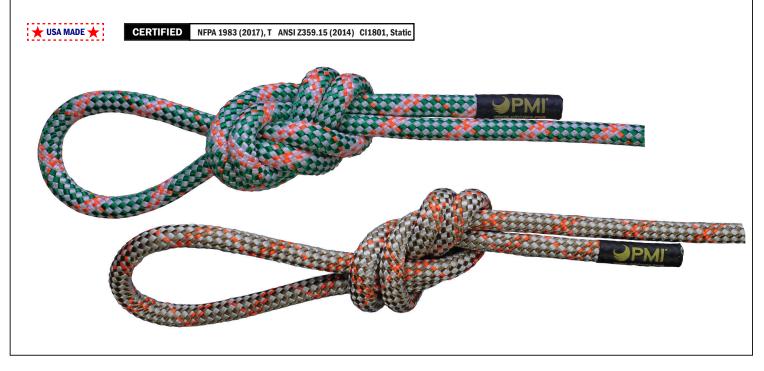

## PMI<sup>®</sup> EXTREME PRO<sup>™</sup>

An incredible new PMI rope, Extreme Pro with Unicore<sup>®</sup> technology is the ultimate polyester kernmantle rope. Unicore<sup>®</sup> technology creates the ultimate bond between sheath and core. This bond ensures sheath slippage is nearly zero, even when the sheath is entirely cut circumferentially. Typically when such sheath damage occurs, the sheath bunches below the damaged area entrapping the rope technician either above or below the damage site. This rope allows the technician to pass either a cut or torn sheath area, whether descending or ascending, since the sheath cannot bunch to create an impasse.

## **Key Features:**

Unicore<sup>®</sup> technology • Nearly zero sheath slippage • Sheath - 100% Polyester • Core - 100% Nylon 6.6

11 mm (7/16") Weight: 90.0 g/m MBS: 39.5 kN (8888 lbf) Elongation: 1.3% at 300 lbf | 3.0% at 600 lbf | 5.4% at 1000 lbf Elongation at 10% MBS: 4.4%-5.0% Knotability: .56 Sheath Slippage: <0.1% Sheath Content: 45.2% Material: Polyester Sheath/Nylon Core

61 m (200 ft) 92 m (300 ft) 183 m (600 ft) Green/White/Orange PR110E1061UC PR110E1092UC PR110E1183UC Coyote/White/Orange PR110E2061UC PR110E2092UC PR110E2183UC

Custom orders accepted only for lengths longer than 183 m